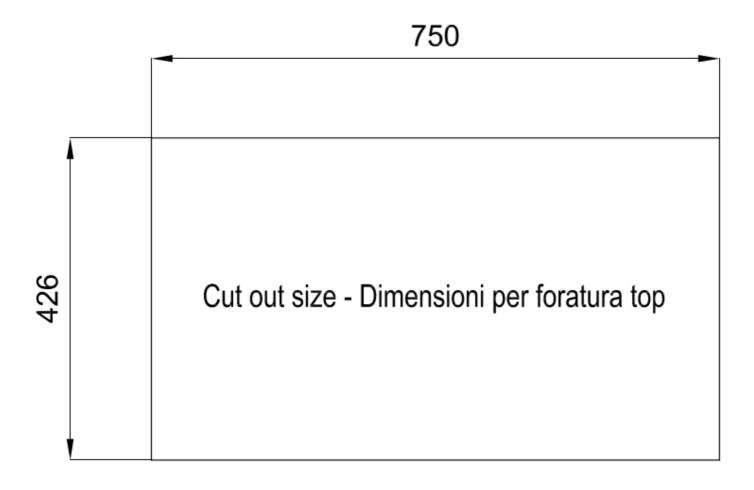

### **DETAILS**

| Coloring               | Gun Metal                                                       |
|------------------------|-----------------------------------------------------------------|
| Edge/Installation Type | Undermount                                                      |
| Finish                 | PVD                                                             |
| Material               | AISI 304 stainless steel                                        |
| Texture                | Brushed in line                                                 |
| Base                   | 90 cm                                                           |
| Dimensions             | 790x466 mm                                                      |
| Standard fittings      | Fixing hooks, gasket, drain, overflow and siphon, boxed packing |
| Mixer holes            | No standard holes                                               |