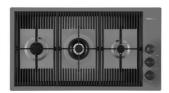

### **RECOMMENDED PAIRINGS**

**INCISO GUN METAL** 

R424 S56

**MILANO 3 BRULEURS GUN METAL** 

G680 F06

**MILANO 4 BRULEURS GUN METAL** 

G681 F06

**POLO** 