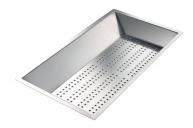

## **EQUIPMENT**

OPTIONAL ACCESSORIES

CUVETTE PERFOREE INOX
A154 F00
\* only in combination with the accessory
A644 F04

CUVETTE PERFOREE POUR EVIERS RIVA A156 F00

mm214x379
Al00 C03
\* only in combination with the accessory
A644 A01