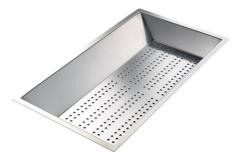

## **EQUIPMENT**

OPTIONAL ACCESSORIES

CUVETTE PERFOREE INOX
A154 F00
\* only in combination with the accessory
A644 F04

CUVETTE PERFOREE POUR EVIERS RIVA A156 F00

mm214x379
Al00 C03
\* only in combination with the accessory
A644 A01