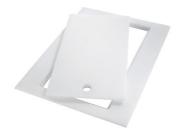

**GRILLE POR.ASSIETTES INOX** 

GRILLE PORTE-ASSIETTES INOX 25x35

A100 A54
\* only in combination with the accessory
A644 F04

PLANCHE DE DECOUPE CRYSTAL 23x41 CM A631 C00

PLANCHE DE DECOUPE DOUBLE HDPE A644 A01

# Foster ==

PLANCHE DE DECOUPE DOUBLE IROKO

A644 F04

PLANCHE DE DECOUPE HDPE 27x42 CM

A657 F01