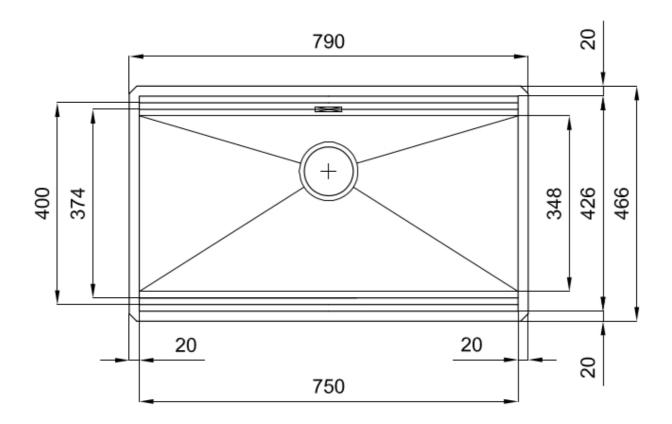

### **DETAILS**

| Coloring               | Gun Metal                                                       |
|------------------------|-----------------------------------------------------------------|
| Edge/Installation Type | Undermount                                                      |
| Finish                 | PVD                                                             |
| Material               | AISI 304 stainless steel                                        |
| Texture                | Brushed in line                                                 |
| Base                   | 90 cm                                                           |
| Dimensions             | 790x466 mm                                                      |
| Standard fittings      | Fixing hooks, gasket, drain, overflow and siphon, boxed packing |
| Mixer holes            | No standard holes                                               |

| m x 374 mm                                                                                                                                                                                                                                                                                                                       |
|----------------------------------------------------------------------------------------------------------------------------------------------------------------------------------------------------------------------------------------------------------------------------------------------------------------------------------|
| x 374 mm                                                                                                                                                                                                                                                                                                                         |
| x 374 mm                                                                                                                                                                                                                                                                                                                         |
|                                                                                                                                                                                                                                                                                                                                  |
| wl                                                                                                                                                                                                                                                                                                                               |
|                                                                                                                                                                                                                                                                                                                                  |
| Gun Metal drain                                                                                                                                                                                                                                                                                                                  |
|                                                                                                                                                                                                                                                                                                                                  |
|                                                                                                                                                                                                                                                                                                                                  |
|                                                                                                                                                                                                                                                                                                                                  |
| Gun Metal finish is obtained by treating steel with a physical process called PVD (Phisical num Deposition) which deposits particles of noble metals on the surface. The result is a number of the aesthetic effect, and an improvement of the mechanical properties of the law which is more resistant to impact and scratches. |
| draining of water is an important feature in a sink, and it's always taken good care of in<br>er products. In the bent-welded sinks, which would have a flat bottom, the proper draining<br>paranteed by the elegant beveling, which helps the water flow.                                                                       |
|                                                                                                                                                                                                                                                                                                                                  |