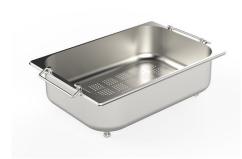

## **EQUIPMENT**

OPTIONAL ACCESSORIES

CUVETTE PERFOREE INOX
A154 F00
\* only in combination with the accessory
A644 F04

CUVETTE PERFOREE POUR EVIERS RIVA A156 F00

mm214x379
Al00 C03
\* only in combination with the accessory
A644 A01

#### **CUVETTE INOX PERFOREE**

A151 F00

\* only in combination with the accessory A644 A01