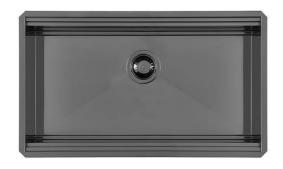

# **RIVA 750 GUN METAL SOUS PLAN**

Kitchen Sinks

Code: N034 S56

RIVA BOWL 790x466 SOUSPLAN GUNMETAL

### **DETAILS**

| Coloring               | Gun Metal                                                       |
|------------------------|-----------------------------------------------------------------|
| Edge/Installation Type | Undermount                                                      |
| Finish                 | PVD                                                             |
| Material               | AISI 304 stainless steel                                        |
| Texture                | Brushed in line                                                 |
| Base                   | 90 cm                                                           |
| Dimensions             | 790x466 mm                                                      |
| Standard fittings      | Fixing hooks, gasket, drain, overflow and siphon, boxed packing |
| Mixer holes            | No standard holes                                               |