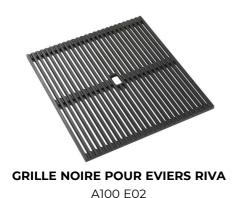

## **EQUIPMENT**

OPTIONAL ACCESSORIES

CUVETTE PERFOREE INOX
A154 F00
\* only in combination with the accessory
A644 F04

CUVETTE PERFOREE POUR EVIERS RIVA A156 F00

mm214x379
Al00 C03
\* only in combination with the accessory
A644 A01

**GRILLE POR.ASSIETTES INOX** 

GRILLE PORTE-ASSIETTES INOX 25x35

A100 A54
\* only in combination with the accessory
A644 F04

PLANCHE DE DECOUPE CRYSTAL 23x41 CM A631 C00

PLANCHE DE DECOUPE DOUBLE HDPE A644 A01