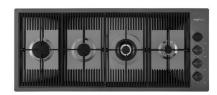

### **RECOMMENDED PAIRINGS**

**INCISO GUN METAL** 

R424 S56

**MILANO 3 BRULEURS GUN METAL** 

G680 F06

**MILANO 4 BRULEURS GUN METAL** 

G681 F06

**POLO** 