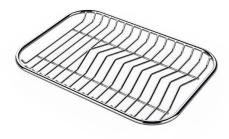

**GRILLE POR.ASSIETTES INOX** 

GRILLE PORTE-ASSIETTES INOX 25x35

A100 A54
\* only in combination with the accessory
A644 F04

PLANCHE DE DECOUPE CRYSTAL 23x41 CM A631 C00

PLANCHE DE DECOUPE DOUBLE HDPE A644 A01