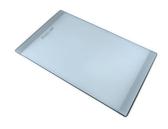

**GRILLE POR.ASSIETTES INOX** 

GRILLE PORTE-ASSIETTES INOX 25x35

A100 A54
\* only in combination with the accessory
A644 F04

PLANCHE DE DECOUPE CRYSTAL 23x41 CM A631 C00

PLANCHE DE DECOUPE DOUBLE HDPE A644 A01